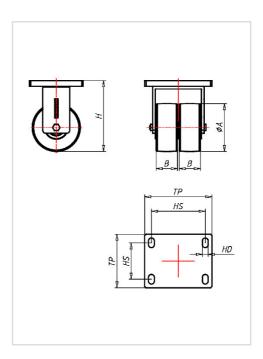

| Fixed castor                                            | Wheel-Ø A x width B mm: 150x55+55 |
|---------------------------------------------------------|-----------------------------------|
| Load Capacity kg:                                       | 3000                              |
| Load capacity tested according to EN 12530 and EN 12527 |                                   |
| Overall height H mm:                                    | 215                               |
| Dimension of top plate TP                               | 175x140                           |
| mm:                                                     |                                   |
| Hole spacing HS mm:                                     | 140x105                           |
| Hole-Ø HD mm:                                           | 15                                |
| Wheel bearing:                                          | Ball bearing                      |