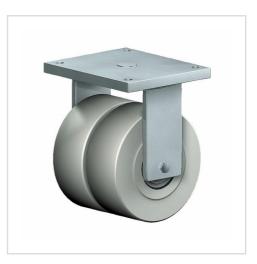

# Product data sheet Fixed castor SMMSF 151 PEK

Extra Heavy Duty Series SMM - Wheel PE

| Fixed castor                                            | Wheel-Ø A x width B mm: 150x55+55 |
|---------------------------------------------------------|-----------------------------------|
| Load Capacity kg:                                       | 3000                              |
| Load capacity tested according to EN 12530 and EN 12527 |                                   |
| Overall height H mm:                                    | 215                               |
| Dimension of top plate TP                               | 175x140                           |
| mm:                                                     |                                   |
| Hole spacing HS mm:                                     | 140x105                           |
| Hole-Ø HD mm:                                           | 15                                |
| Wheel bearing:                                          | Ball bearing                      |